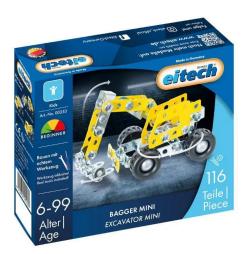

Item no.: 384066 00253 - Excavator mini, yellow

Item no.: 384066 shipping weight: 0.20 kg Manufacturer: eitech

## Product Description

No building site is complete without an excavator! Discover the eitech mini excavator and build your own construction site vehicle from 116 components. Tricky construction fun for kids aged 6 and over. After assembly, the fun continues seamlessly, as the shovel excavator can be used for creative play and promises lots of exciting building adventures in the children's room at home.Important information:- Age: 6+ years- Parts: 116- Difficulty: Beginner- Dimensions: 11.5 cm x 7 cm x 11.4 cm