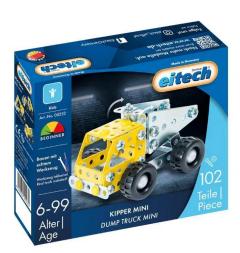

Item no.: 384065 00252 - Tipper mini, yellow

Item no.: 384065 shipping weight: 0.20 kg Manufacturer: eitech

## Product Description

With the eitech tipper Mini, children can construct a movable tipper lorry to play with from 102 components. Recommended for girls and boys aged 6 and over. There's twice the fun: once when building it proudly on their own and once when using it creatively in play afterwards. The kids train their fine motor skills, patience, concentration and hand-eye coordination casually and without pressure. Awarded the "spiel gut" seal of approval.Important information:- Age: 6+ years- Parts: 102- Difficulty: Beginner- Dimensions: 10 cm x 7.1 cm x 6.4 cm