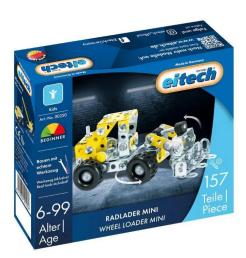

Item no.: 384063 00250 - Wheel loader mini - yellow

Item no.: 384063 shipping weight: 0.30 kg Manufacturer: eitech

## Product Description

Build your own miniature wheel loader from 157 components. This versatile all-rounder should not be missing on any construction site. The eitech wheel loader has articulated steering, which gives it manoeuvrability, efficiency and power. With its movable shovel arm and rollable tread tyres, it offers a realistic play experience for children aged 6 and over. Playful construction encourages their dexterity, patience and hand-eye coordination. Awarded the "spiel gut" seal.Important information:- Age: 8+ years- Parts: 157- Difficulty: Beginner- Dimensions: 13 cm x 7 cm x 6 cm