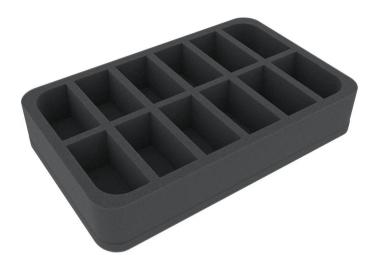

## HSMECP050BO - 50 mm half-size foam insert with 12 compartments

## Product Description

Normal and larger miniatures fit comfortably on this foam tray. There are compartments with 2 different bases, which are ideal for heroes or monsters from classic tabletop games. Eight of the compartments have rectangular bases. The shape of the 4 corner compartments is best seen in the illustrations. Ideally suited for tabletop miniatures on bases up to 40 mm.Details- High-quality, fine-pored foam - Made in Germany- Chlorine-free and acid-freeDimensions- 8 compartments: 73 mm long x 36 mm wide x 40 mm deep- 4 compartments: 73 mm long x 36 mm wide x 40 mm deep, rounded corners- Half-size foam insert: 275 mm x 172 mm x 50 mm total height (40 mm usable height + 10 mm foam base)