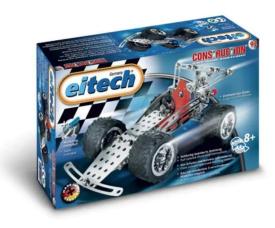

## 00092 - Racing car / Quad

## Product Description

With the 00092 racing car construction set, it's off to the track in three different model variants. With over 180 parts and tools, this educational toy is ideal for little mechanics. The set includes large-volume tyres. "spiel gut" award-winning.Important information:- Age: 8+ years- Parts: - Difficulty: Advanced- Dimensions: 22 cm x 13 cm x 90 cm