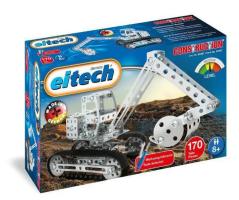

## Product Description

Great construction toy for children aged 8 and over: The eitech crawler excavator with 170 components provides extensive building fun. It can be rotated through 360° and can easily steer over obstacles in the playroom thanks to its rubber tracks. The excavator arm and shovel are movable and ideal for use in free play. This means that the digger offers a variety of activities even after assembly. Important information: - Age: 8+ years- Parts: 170- Difficulty: Advanced- Dimensions: 14 cm x 9 cm x 11 cm