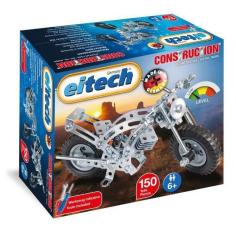

## 00265 - Motorbike II

## Product Description

Conquer the streets with the eitech metal construction set 00265. The 18 cm long motorbike is assembled from over 150 components with real tools. The eitech metal construction sets playfully introduce your child to the world of technology and allow them to gain their first workshop experience. The motorbike set can be built in two different ways. Both are explained in detail in the illustrated step-by-step building instructions. Motorbike 2 is therefore particularly suitable as a learning toy for beginners. Motor and creative skills are trained at the same time. The development of three-dimensional thinking structures is also encouraged and children develop their patience and technical skills.Important information:- Age: 6+ years- Parts: 150- Difficulty: Beginner- Dimensions: 18 cm x 8.5 cm x 9.5 cm