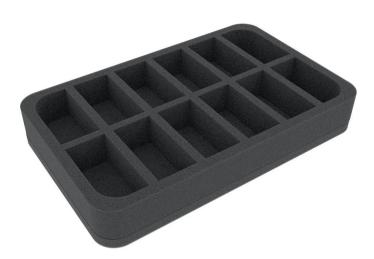

## Item no.: 381545 HSMECP040BO - 40 mm half-size foam insert with 12 compartments

from 5,20 EUR Item no.: 381545 shipping weight: 0.10 kg Manufacturer: Feldherr

## Product Description

This foam insert is divided into 12 compartments, which are ideal for heroes or monsters from classic tabletop games. Eight of the compartments have rectangular layouts. The shape of the 4 corner compartments is best seen in the illustrations. Well suited for elongated tabletop miniatures on 25 mm bases. Details- high-quality, fine-pored foam - Made in Germany- chlorine-free and acid-freeDimensions- 12 compartments each 73 mm long x 36 mm wide x 30 mm deep- 4 compartments have rounded corners- Half-size foam insert: 275 mm x 172 mm x 40 mm total height (30 mm usable height + 10 mm base)