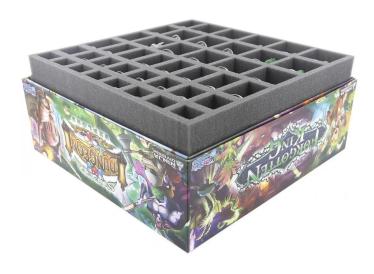

## Product Description

Inlays specially cut for the Super Dungeon Explore - Forgotten King board game box. The picture in the box shows the condition when the enclosed game board pieces are in the board game box under the foam!

Contents- 1 x 60 mm foam inlay for Super Dungeon Explore - Forgotten King with 19 compartments- 1 x 35 mm foam inlay for Super Dungeon Explore - Forgotten King with 9 compartments- 1 x 4 mm foam lidTechnical details35 mm foam inlay with 42 compartments:- 15 compartments for game pieces, compartment size 43 mm x 26 mm- 7 compartments for game pieces, compartment size 43 mm x 26 mm- 7 compartments for game pieces, compartment size 43 mm x 25 mm- 7 compartments for game pieces, compartment size 30 mm x 25 mm- 7 compartments for game pieces, compartment size 30 mm x 25 mm- 7 compartments for game pieces, compartment size 30 mm x 25 mm- 7 compartments is game pieces, compartment size 29 mm x 25 mm- 7 compartments for game pieces, compartment size 29 mm x 25 mm- 7 compartments is game pieces, compartment size 26 mm x 20 mm x 25 mm- 7 compartments is game pieces, compartment size 26 mm x 20 mm x 25 mm- 7 compartments is game pieces, compartment size 26 mm x 25 mm- 8 mm x 25 mm- 1 compartments is game pieces, compartment size 26 mm x 25 mm- 1 compartment is game pieces, compartment is