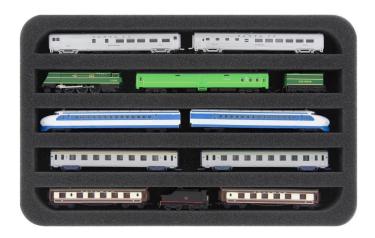

## Product Description

Store, transport, present - The Feldherr half-size foam insert to protect your Z scale models. Neatly stored, clearly presented and safely transported. Your models are safe with this Feldherr half-size foam insert for Z scale model railways. Five compartments, customised for horizontal storage of Z scale model railways, offer your wagons and locomotives reliable protection for storage and transport. Thanks to the horizontal position, the insert can also be used as a display for presenting your own model railway collection. Several trains and wagons can be stored next to each other in one compartment. We offer matching foam spacers (HS025A002) to prevent bumping into each other or unintentional coupling. The models are thus stored safely all round and are permanently protected against damage and wear and tear such as scratches and chipping paint thanks to the high-quality foam. Each of the 5 compartments is 250 mm long x 20 mm wide x 20 mm deep. Suitable for models in nominal size / Z scaleThe half-size foam insert measures: 275 mm x 172 mm x 30 mm total height (20 mm usable height + 10 mm foam base). High-quality, fine-pored foam- Chlorine-free and acid-free- Made in Germany