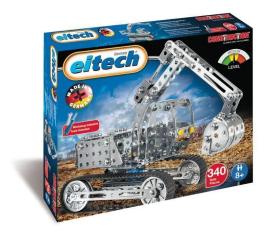

## 00009 - Excavator II

## Product Description

Discover the fascination of building with the eitech hydraulic excavator. This 3-in-1 construction set with 340 parts enables children aged 8 and over to construct authentic construction machinery.- Model 1: An excavator with movable shovel and arm, rotating on itself- Model 2: An excavator with hook -> shovel swapped for hook- Model 3: A tow truck, a practical tracked vehicle with movable arm and hookOnce assembled, the vehicles are perfect for creative play in the children's room thanks to movable arms and shovels as well as running tracks. Awarded the "spiel gut" seal.Important information:- Age: 8+ years- Parts: 340 - Difficulty: Advanced- Dimensions: 17 cm x 11 cm x 17 cm