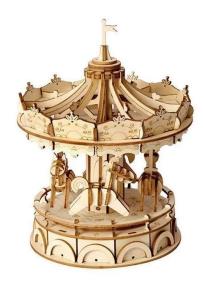

## TG404 - Merry-Go-Round

Item no.: 374899 shipping weight: 0.30 kg Manufacturer: Rolife

## Product Description

Bring the classic amusement park carousel into your home with this DIY 3D wooden puzzle. Get ready to surprise your friends and family! An easy-to-build DIY 3D wooden puzzle that is suitable for beginners. This wooden puzzle is a replica of the classic carousel in an amusement park. It's a great educational toy and practical gift for boys, girls, teenagers and adults on holidays and birthdays. Build it with your own hands and turn it into a beautiful interior decoration.

Detail- 174 parts- Assembly time: 1.5 hours- Difficulty level: 3Technical data- Model size: H: 4.7? (12 cm) x W: 4.7? (12 cm) x D: 5.9? (15 cm)

Specifications

Scan this QR code to view the product

All details, up-to-date prices and availability