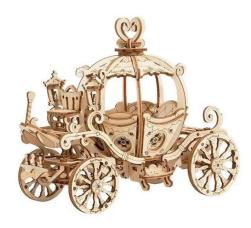

## TG302 - Pumpkin Cart

## Product Description

Hurry up, the ball is about to start! This is a 3D wooden puzzle modelled on a pumpkin carriage, just like the one in Cinderella. Build your own and realise your dream of becoming a princess. Every girl has a princess in her heart. Robotime-Rolife Pumpkin Carriage TG302 is a fun 3D wooden puzzle inspired by the classic fairy tale Cinderella. It is a perfect 3D puzzle for adults and children, especially girls. Build your own pumpkin carriage with joy and challenge at the same time and be your own princess with inner power!

Details- 182 parts- Assembly time: 1.5 hours- Difficulty level: 2- Age: 14+Technical data- Model size: H: 6.1? (15.5 cm) x W: 2.8? (7 cm) x D: 4.5? (11.5 cm)