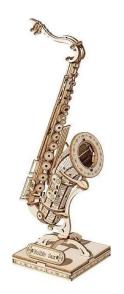

## TG309 - Saxophones

## Product Description

If you like the TG309 saxophone and would like to build your own wooden saxophone model for interior decoration, then you've come to the right place! Have fun assembling this saxophone 3D wooden puzzle! Let's drop the beat!

Details- 136 pieces- Assembly time: 1.5 hours- Difficulty level: 3- Age: 8+Technical data- Model size: H: 3.3? (8.5 cm) x W: 2.8? (7 cm) x D: 9.1? (23 cm)

**Specifications** 

Scan this QR code to view the product