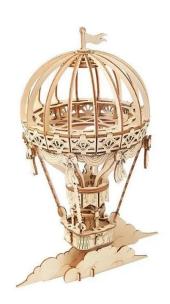

Item no.: 374901 TG406 - Hot Air Balloon

Item no.: 374901 shipping weight: 0.30 kg Manufacturer: Rolife

## Product Description

This is a beautiful and intricate 3D wooden puzzle set with a hot air balloon. If you like crafting, you're sure to love it. An easy-to-build 3D wooden puzzle for DIY enthusiasts. A creative wooden puzzle toy for adults and children. Put all the pieces together and place them in your home. It would definitely impress your family and guests! Details- 140 parts- Assembly time: 1.5 hours- Difficulty level: 3Technical data- Model size: H: 6.1? (15.5 cm) \* W: 4.1? (10.4 cm) \* D: 8.2? (20.8 cm)