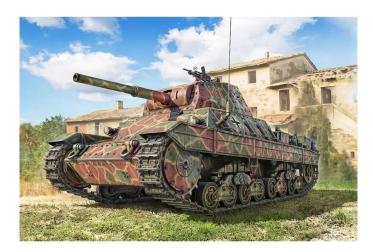

## Product Description

Carro Armato P40 1/35th scale tank kit. In the early years of the war, the inconsistency of Italian medium armoured cars was demonstrated in an operational scenario characterised by mobile warfare, clashes between heavily armed and armoured vehicles and the use of more effective and lethal anti-tank weapons. By analysing the German armoured cars and the main opponents of the time, the British and the Soviets, a 26-tonne tank was developed. The new armoured car, which underwent several design changes over time, had modern features such as sloping front plates, a stronger and more powerful 420 hp diesel engine and a main armament that was better suited for operational use with the introduction of the 75/34 Ansaldo gun. However, the P26/40, the final name of the armoured car, retained some solutions that were no longer up-to-date and that had characterised the production of Italian armoured vehicles since the mid-1930s: the riveted armour and the leaf suspension.Details- Scale: 1:35- Material: plastic