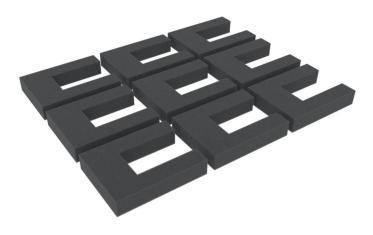

## Product Description

The foam spacers are ideal as spacers for locomotives and thus prevent unintentional coupling or overrunning. The recess in the centre prevents the coupling from getting caught in the foam. The spacers are suitable for our "0 track vertical" and "0 track horizontal" inserts.

Details- 9 spacers- Dimensions of the foam pieces: 105 mm long x 80 mm wide x 20 mm deep- Recess is approx. 70 mm long x 38 mm wide x 20 mm deep- Made in Germany-High-quality, fine-pored foam

Specifications