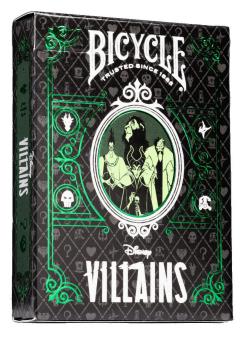

Item no.: 384009 10040306-GREEN - Bicycle® Disney - Green Villains

Item no.: 384009 shipping weight: 0.10 kg Manufacturer: Bicycle

© Disney

## Product Description

The original. Since 1885, Bicycle® playing cards have been part of game rounds all over the world. They are known for their quality and long tradition - and they have been bringing people together for generations. Every deck of Bicycle® playing cards is made so that players all over the world can rely on them. Always. Game after game.- Unique Air-Cushion® finish for easy shuffling and optimal performance- Printed on premium cardstock- Printed with plant-based ink- Specially designed card backs, symbols and face cards- Fully recyclable playing cards- Face card fronts feature intricate and unique hand-drawn designs- Perfect for game nights, magic and playing card collections- Made in the USA- Ages 14 and up