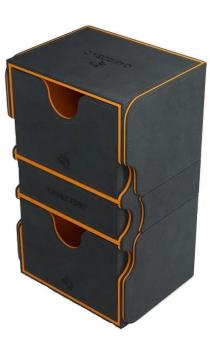

## Product Description

Stronghold 200+ Convertible - black / orange XL (Exclusive Line)

The Stronghold 200+ XL has two compartments that can hold over 200 double-sleeved cards. The additional drawer offers plenty of space for markers and dice or other simply sleeved cards. The card slots can be converted into a draw pile with just one movement.

The Stronghold 200+ XL is available in the color combination of black Nexofyber material and a bright orange microfiber inner coating. Attention! Not suitable for children under 36 months.

Specifications