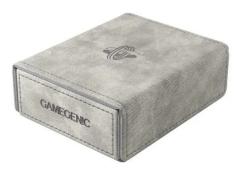

## Product Description

Keep valuable game tokens, cards or dice safe in this elegant premium box. The Token Keep features Gamegenic's characteristic "Convertible System": the removable lid can be attached to the underside, saving valuable space on the game table. This means that the Token Keep can also be fully used during the game. Strong magnets ensure a secure closure. The Token Keep is designed to hold a variety of tokens, dice, other markers and even 40 double-sleeved cards, 50 single-sleeved cards or 80 unsleeved cards. It is perfect for a variety of board games, TCGs and LCGs. Thanks to Gamegenic's modular design, the Token Keep fits perfectly into the Dungeon 1100+ and the Dungeon S 550+.

Caution. Not suitable for children under 36 months.

- High-quality box for safe storage of markers and cards
  Fits perfectly in the Dungeon 1100+ or Dungeon S 550+
  Holds a variety of markers, dice, up to 40 double-sleeved, 50 single-sleeved or 80 unsleeved cards
  The completely removable lid can be attached to the underside to save space, making the box usable during play