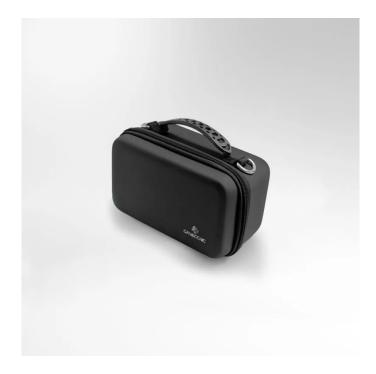

## Product Description

Game Shell - Case, 250+ cards, Black

The Game Shell is a portable case for a variety of uses. It holds up to 250 double-sleeved cards, tokens or even complete small games. The outer material is made of hard-wearing and durable nylon with a premium structure. The case has a reinforced handle and two zips that are concealed and protected by the outer material. Inside, the Game Shell offers an accessory compartment as well as 2 adjustable dividers that allow a completely free division according to individual needs and preferences.