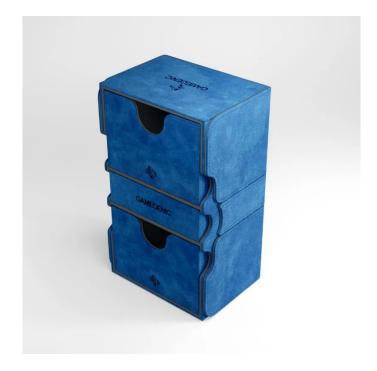

## GGS20026 - Stronghold 200+ Cards, Convertible, Blue

## Product Description

Stronghold 200+ Cards, Convertible, Blue

Two removable card holders hold up to 200 double-sleeved cards in this large and extremely robust deck box.

The Stronghold box is covered in elegant Nexofyber material, has soft microfibre inside and also includes an accessory drawer. The flaps are removable and can be attached to the back of the box. Powerful magnets ensure a secure closure.

Fully removable, interchangeable flaps and inner card holders offer mix & match customisation options.

Caution!Not suitable for children under 36 months.