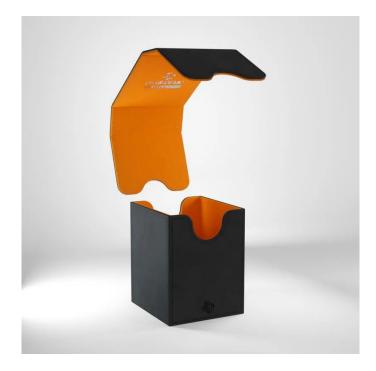

## Product Description

Gamegenic - Sidekick 100+ XL Exclusive edition - black / orange

We have developed our Squire 100+ in an exclusive, extra-large version that holds 100 regular cards in double sleeves and offers additional space for additional game pieces or fits perfectly into a Commander deck with thicker inner sleeves.

In addition, the Squire 100+ XL is characterized by the combination of our new black Nexofyber + material with a bright orange microfiber lining. The Convertible line was developed to present cards in a new and unique way. Remove the lid, attach it to the floor or tilt your box in a variety of ways. Strong magnets keep them securely closed.

- Size of the product: (W x D x H) 78 x 96 x 104 mm
  Size of the inner compartment: (W x D x H) 69 x 78 x 95 mm
  Material: Nexofyber + surface and inner lining made of microfiber
  Type of packaging: window box