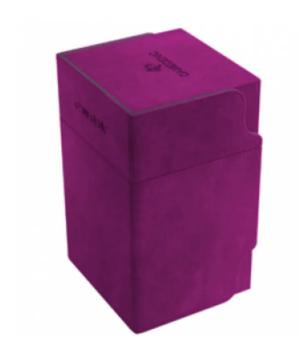

## GGS20078 - Watchtower - 100+ Cards, Convertible, Purple

## Product Description

Watchtower - 100+ Cards, Convertible, Purple

The convertible Watchtower combines deck box, accessories drawer and card holder in one elegant box. The card holder can keep up to 100 double-sleeved cards, protected by soft inner microfiber lining. The accessories drawer is perfect to house dice, tokens and other small items.

INNOVATION: The Watchtowers card holder can be flipped and works as a perfect card stack holder. This keeps your deck in perfect shape at the table and makes drawing cards even better.

Attention! Not suitable for children under 36 months.