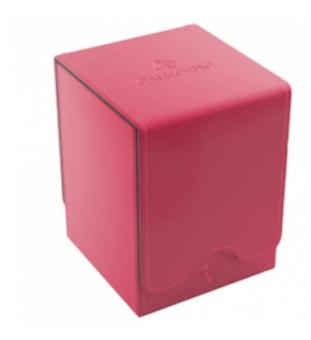

## GGS20077 - Squire - 100+ Cards, Convertible, Pink

## Product Description

Squire - 100+ Cards, Convertible, Pink

The convertible Squire gives easy access to a double-sleeved 100-card deck. The Convertible line is designed to present cards in new and unique ways. Remove the lid, attach it to the bottom or start tilting your box in a wide variety of ways. This elegant deck box is manufactured with Nexofyber material and protects cards inside with a soft microfiber lining. Powerful magnets keep it safely closed.