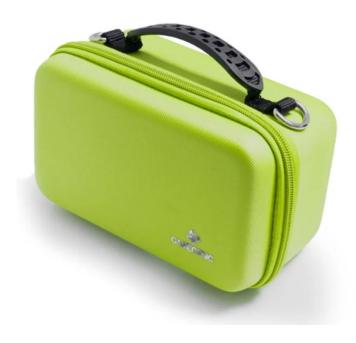

## GGS20034 - Game Shell - Etui, 250+ Cards, Green

## Product Description

Game Shell - Etui, 250+ Cards, Green

The Game Shell is a portable case that is the perfect size for a variety of uses. It can hold up to 250 double sleeved cards, tokens, dice or even complete small games. The exterior material is made of heavy-duty and durable nylon with a high-quality texture. It features a reinforced handle and two zippers that are hidden and protected by the outer material. Inside, the Game Shell offers an accessory compartment and 2 adjustable dividers. This allows a completely free setup, customizable to the needs and preferences of the players. Attention! Not suitable for children under 36 months.