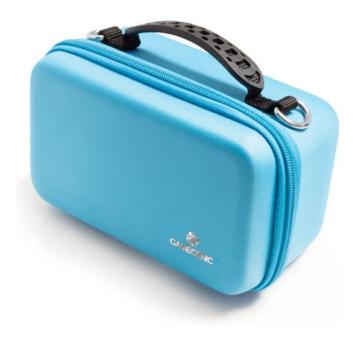

## GGS20031 - Game Shell - Etui, 250+ Cards, Blue

## Product Description

Game Shell - Etui, 250+ Cards, Blue

The Game Shell is a portable case that is the perfect size for a variety of uses. It can hold up to 250 double sleeved cards, tokens, dice or even complete small games. The exterior material is made of heavy-duty and durable nylon with a high-quality texture. It features a reinforced handle and two zippers that are hidden and protected by the outer material. Inside, the Game Shell offers an accessory compartment and 2 adjustable dividers. This allows a completely free setup, customizable to the needs and preferences of the players. Attention! Not suitable for children under 36 months.