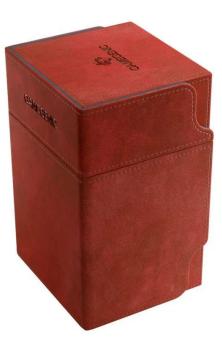

## Watchtower 100+ Convertible Red Card Box

The Watchtower combines a deck box, accessory drawer and card holder in one elegant box. The card holder can store up to 100 cards with two sleeves protected by a soft microfibre lining. The accessory drawer is perfect for dice, tokens and other small items.

The Watchtower card holder can be flipped over and acts as a perfect deck holder. This keeps your deck in perfect shape at the table and makes drawing cards even better.

Colour: red

Capacity: up to 100 cards with two sleeves