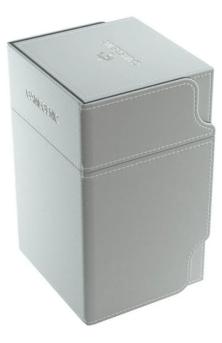

## Product Description

Watchtower 100+ Convertible White Card Box

The Watchtower combines deck box, accessory drawer and card holder in one elegant box. The card holder can hold up to 100 cards with two sleeves protected by a soft microfiber lining. The accessory drawer is perfect for dice, tokens and other small items.

The Watchtower's card holder can be flipped over and acts as a perfect card stack holder. This keeps your deck at the table in perfect shape and makes drawing cards even better.