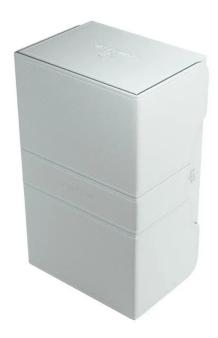

## **GGS20028 - Stronghold 200+ Convertible White Card Box**

## Product Description

Stronghold 200+ Convertible White Card Box

Two interchangeable card holders hold up to 200 cards with two sleeves in this large and extremely robust deck box. The Stronghold is covered with elegant Nexofyber material, with soft microfibre inside and also includes an accessory drawer. The flaps are removable and can be attached to the back of the box. Powerful magnets ensure a secure closure. Fully removable, interchangeable flaps and internal card holders offer mix & match customization options.