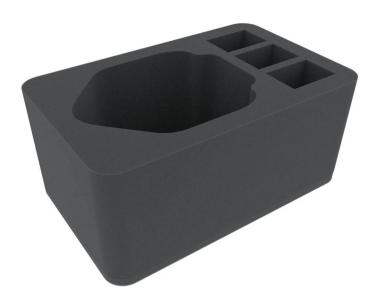

## Product Description

Even hellhounds would run away squealing when the demon machine is unleashed. The fire of the warp blazes behind its eyes, ectoplasm oozes from its fanged mouth and equally sharp paws and tentacles make every opponent tremble - if they even have the chance. As massive as the armoured monster of metal and flesh may be on the battlefield, the model of the Maulerfiend lives from its intricate details. To keep it that way, you get the matching Feldherr foam insert to protect your miniature. The model fits into the insert in both build variants - Maulerfiend and Forgefiend. A large, miniature-specific compartment houses the monster of your Chaos army. Thanks to the precise cut, the model stays in place during transport. The soft foam not only protects the delicate details, such as the tentacles or claws, but also the colours of the finished miniature remain intact. Three additional compartments can be filled with figures of your choice. They are suitable for Chaos Space Marines, for example. Details- High-quality, fine-pored foam - Made in Germany-Chlorine-free and acid-freeDimensions- 3 compartments each 54 mm long x 38 mm wide x 110 mm deep- Half-size foam insert: 275 mm x 172 mm x 120 mm total height (110 mm usable height + 10 mm base)