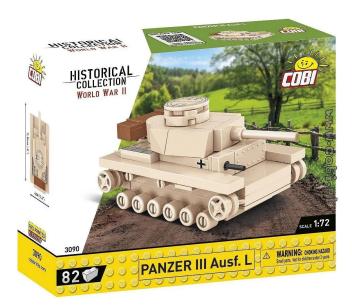

## Item no.: 383979 COBI-3090 - 82 PCS HC WWII /3090/ PANZER III AUSF.L

Item no.: 383979 shipping weight: 0.30 kg Manufacturer: COBI

## Product Description

Panzerkampfwagen III is a German medium tank from the Second World War. It was the most dynamically developed model used in the army of the Third Reich. Many versions were produced between 1937 and 1943 and the successful chassis served as the basis for the production of other military vehicles. It was a very good design that was used until the end of the war. The crew consisted of 5 people. The tank took part in military operations on all European fronts and in North Africa. The miniature model made from COBI building blocks was designed on a scale of 1:72 and consists of 82 high-quality elements. When built, the tank is 7.5 cm long. Despite its compact size, the model retains all the important features of its historical role model! German markings are printed on the sides of the vehicle. Details such as service flaps, engine ventilation and the hatch are also printed on! The tank can be moved thanks to the mounted wheels. The turret of the tank is also movable and can be rotated. The model is perfect for a good start to your adventure with COBI building blocks. The Panzer III is also an interesting model and gade for collectors. It takes up little space and easily finds its place on the desk at home, at work or on the bookshelf. If you are an advanced block designer, the model offers you very interesting elements. Express your passion through blocks and build history block by block!Details-Scale: 1:72- Parts: 82- Age rating: from 6 years- Dimensions:7.5 cm (3") x 4 cm (1.6") x 3.5 cm (1.4")Information- 82 high-quality elements- Made in the EU by a company with over 20 years of tradition- Meets the safety standards for children's products- Fully compatible with clamp blocks from other brands- Blocks with imprints do not deform or fade during play or when exposed to temperature- Clear and intuitive instructions based on drawings and symbols