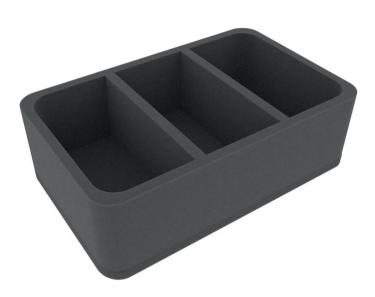

## Product Description

With its 3 large compartments, this half-size foam insert is ideal for safely storing and transporting terrain parts for Marvel: Crisis Protocol. The insert is ideal for the "NYC Commercial Truck Terrain Pack", for example. All three parts of the truck extension fit individually in the compartments, i.e. the chassis in one compartment and the attachment for the rubbish truck and the attachment for the chemical truck in the other two compartments. The trucks only fit here in individual parts. The compartments are also ideal for storing other terrain parts, such as the Daily Bugle and the two cars from the basic game.

Details - high-quality, fine-pore foam - Made in Germany- chlorine-free and acid-freeDimensions- 3 compartments each 152 mm long x 80 mm wide x 75 mm deep- foam insert: 275 mm x 172 mm x 85 mm total height (75 mm usable height + 10 mm foam base)