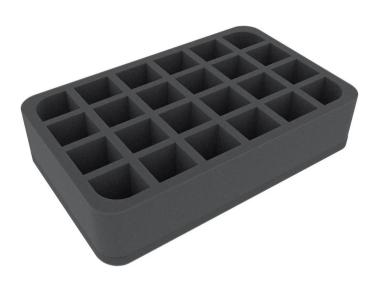

## Product Description

60 mm high foam inlay with 24 compartments approx. 36 mm x 33 mm x 50 mm. This foam inlay has space for 24 Imperial Assault miniatures. There are compartments with 2 different bases, which are suitable for Imperial units, troopers, heroes or monsters. The 20 compartments have rectangular layouts. The shape of the 4 corner compartments is best seen in the illustrations. Dimensions of the compartments: 20 compartments: 36 mm x 33 mm x 50 mm. 4 corner compartments: 36 mm x 33 mm x 50 mm, strongly roundedExternal dimensions of the:- Feldherr Half Size (HS) foam insert: 275 mm x 172 mm x 60 mm height The 60 mm height of the insert is the result of a 10 mm base and 50 mm usable height of the foam insert with the 24 compartments.- high-quality, fine-pored foam; - chlorine-free and acid-free; Made in Germany