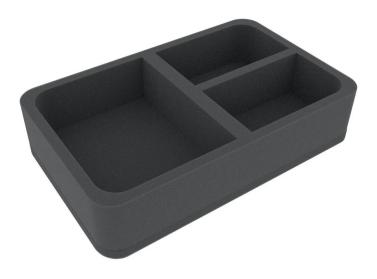

## Product Description

Foam mat with 3 large compartments for base plates and cards. All compartments are 50 mm deep. Foam insert with 3 large compartments. Particularly suitable for monsters, machines, vehicles or even game pieces, base plates or cards. Compartment dimensions-1 compartment: 120 mm x 152 mm x 50 mm-2 compartments: 120 mm x 71 mm x 50 mmExternal dimensions of:- Feldherr Half Size (HS) foam inlay: 275 mm x 172 mm x 60 mm heightThe 60 mm height of the inlay is the result of a 10 mm base and 50 mm usable height of the foam inlay:- high-quality, fine-pored foam; - chlorine-free and acid-free; Made in Germany