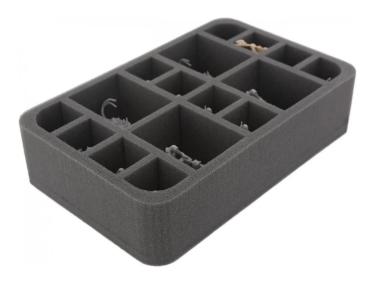

## Product Description

60 mm high foam tray with 16 compartments for Star Wars Imperial Assault miniatures. Including 4 larger compartments for monsters (Nexu) or E-Web on platform. All compartments are 50 mm deep. This foam tray has enough space for normal (Storm Trooper, Jedi, Guards) and larger miniatures (e.g. Nexu). Tokens, cards or base plates also fit into the 4 large compartmentsDimensions of the compartments: 8 compartments: 36 mm x 33 mm x 50 mm- 4 compartments: 58 mm x 72 mm x 50 mm- 4 corner compartments: 36 mm x 33 mm x 50 mm, strongly roundedExternal dimensions of the:- Feldherr Half Size (HS) foam insert: 275 mm x 172 mm x 60 mm height The 60 mm height of the insert results from a 10 mm base and 50 mm usable height of the foam insert.- high-quality, fine-pored foam; - chlorine-free and acid-free; Made in Germany