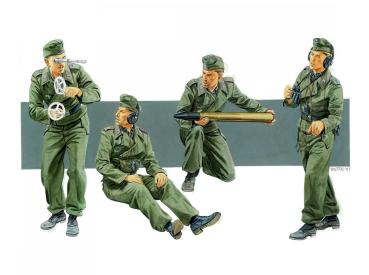

## Model kit,1:35 German Self-Propelled Gun Crew

## Product Description

This handpicked selection of 1/35 scale figure sets features the favourite figure sets that exhibit typical-looking German soldiers participating in the gargantuan armoured clash. All these sets fit naturally and instantly into any Kursk-themed diorama. For example, the Panzergrenadier Div. "Großdeutschland" and Das Reich Division saw battle in Kursk, while the self-propelled gun crew would fit perfectly in Dragon's Hornisse/Nashorn that had its combat debut there. Thanks to this collection of Dragon figure sets depicting Kursk combatants, modelers can quickly create inspiring dioramas or vignettes.