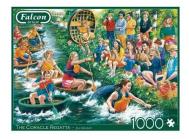

## 11338 - The Coracle Regatta, Puzzle, 1000 pieces

## Product Description

The Coracle Regatta, jigsaw puzzle, 1000 pieces

The Coracle Regatta was designed with a passion for high quality, innovation and creativity. - Cardboard and paper are recycled in an environmentally friendly way. Each piece of the puzzle is unique and perfectly fitting in a seamless effect.