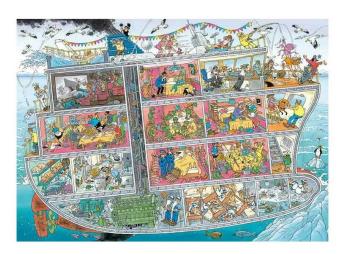

Item no.: 350563 20021 - Cruise ship by Jan van Haasteren, jigsaw puzzle, 1000 pieces

Item no.: 350563 shipping weight: 0.80 kg Manufacturer: Jumbo Spiele GmbH

## Product Description

Cruise ship by Jan van Haasteren, jigsaw puzzle, 1000 pieces

Cruise Ship was designed with great passion for high quality, innovation and creativity. Cardboard and paper are recycled in an environmentally friendly way. Each puzzle piece is unique and perfectly fitting in a seamless effect.