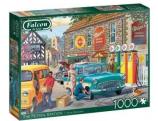

Item no.: 350450 11321 - The Petrol Station, Puzzle, 1000 pieces

Item no.: 350450 shipping weight: 0.80 kg Manufacturer: Jumbo Spiele GmbH

## Product Description

The Petrol Station, jigsaw puzzle, 1000 pieces

The Petrol Station was designed with great passion for high quality, innovation and creativity. - Cardboard and paper are recycled in an environmentally friendly way. Each puzzle piece is unique and perfectly fitting in a seamless effect.