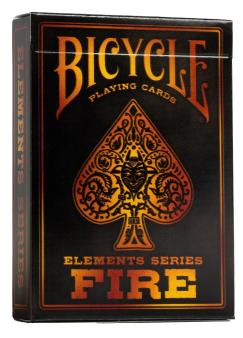

## Product Description

Bicycle Playing Cards Elements Series - Fire brings an old card design back to life through the lens of fire, showing shades of red and orange. This is the first in a series of decks featuring old designs brought to life through one of the 4 elements. The back of the card is an updated version of the leprechaun design from the famous Vanity Fair deck produced by the United States Playing Card Company in 1895.

Details- International Standard Index- Printed on Bicycle® Classic Card Stock- Unique Air-Cushion® finish for easy shuffling and optimal performance- Printed with plant-based ink-Perfect for game nights and magic- Made in the USA