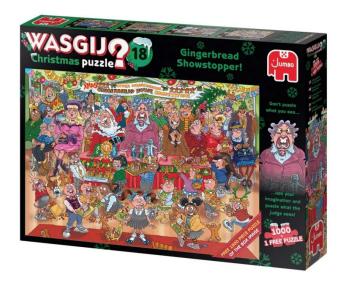

## 25017 - Wasgij Christmas 18 - Gingerbread Showstopper, 2 Jigsaw Puzzle, 1000 Pieces

## Product Description

Wasgij Christmas 18 - Gingerbread Showstopper, 2 Jigsaw Puzzle, 1000 Pieces

In this combi box are 2 puzzles: the image on the box and the real 'original' puzzle. The puzzles of 'Wasgij Christmas' are based on the 'Wasgij Original' puzzles. You do not puzzle the drawing on the box, but use your imagination ...