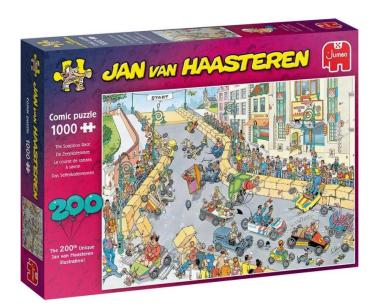

Item no.: 350735 20053 - Soapbox Race by Jan van Haasteren, jigsaw puzzle, 1000 pieces

## Product Description

Soapbox Race by Jan van Haasteren, jigsaw puzzle, 1000 pieces.

Soapbox Race was designed with great passion for high quality, innovation and creativity. Cardboard and paper are recycled in an environmentally friendly way. Each puzzle piece is unique and perfectly fitting in a seamless effect.