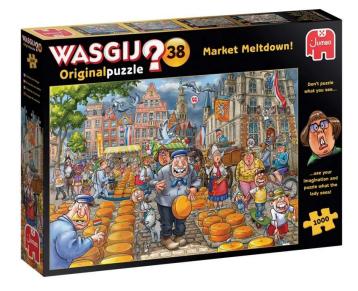

## 25010 - Wasgij Original 38: Schmelzkse from Holland, jigsaw puzzle, 1000 pieces

## Product Description

Wasgij Original 38: Schmelzkse from Holland, jigsaw puzzle, 1000 pieces

Schmelzkse from Holland is designed with great passion for high quality, innovation and creativity. Cardboard and paper are recycled in an environmentally friendly way. Each puzzle piece is unique and perfectly fitting in a seamless effect.