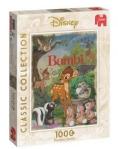

Item no.: 350506 19491 - Disney Classic Collection Bambi, jigsaw puzzle, 1000 pieces

10,<sup>20 EUR</sup>

Item no.: 350506 shipping weight: 0.80 kg Manufacturer: Jumbo Spiele GmbH

## Product Description

Disney Classic Collection Bambi, jigsaw puzzle, 1000 pieces

Disney Classic Collection Bambi was designed with great passion for high quality, innovation and creativity. Cardboard and paper are recycled in an environmentally friendly way. Each puzzle piece is unique and fits perfectly with a seamless effect.