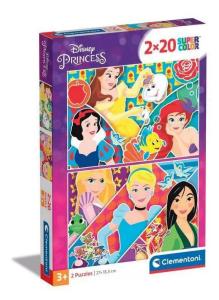

## Product Description

2 puzzles with 20 piecesSize of complete puzzle: 27 x 19 cmA wide range of puzzles specially designed for children to improve their powers of observation, logic and dexterity. Fascinating images of the most popular children's characters with vibrant, appealing colours for hours of fun with friends and family. Clementoni has always taken care of the environment, using largely recycled materials and avoiding the use of polluting components. Made in Italy.Go to the Clementoni help section to use the "lost parts" serviceConceived, designed and developed in Italy.

- Recommended age:3-5 years-Copyright:© Disney-Size of box (WxDxH):28.7 cm x 19.2 cm x 3.5 cm-Size of complete puzzle:27 cm x 19 cm-Weight:0.650 kg - Number of puzzle pieces:2 puzzles with 20 pieces-Batteries required:NO