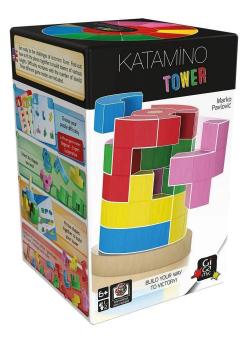

## Product Description

Katamino Tower catapults the classic Katamino puzzle into a new dimension! In over 40 different challenges, the aim is to assemble the unique wooden pieces into a tower with several levels. The level of difficulty continues to increase. 3 different game modes provide plenty of variety. Will you be able to conquer the tower on the highest level?