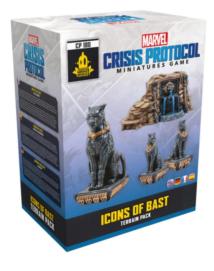

## Product Description

Bast is an ancient panther goddess worshipped by the nation of Wakanda. According to legend, it was Bast herself who led the great warrior Bashenga to the place where a meteorite brought vibranium to earth. Bast blessed Bashenga's descendants and gave them the strength and wisdom they needed to become the rulers of Wakanda. The power of Bast flows in every black panther, who in turn leads and protects his people. The terrain set Icons of Bast for Marvel: Crisis Protocol contains beautiful terrain miniatures from the nation of Wakanda to complement the miniatures game. Large panther statues are placed throughout the cities of Wakanda. These icons are created by the finest artisans in the land, and many have a special history or commemorate individual heroes or past rulers. In an effort to honour both Bast and Wakanda's royal lineage, the largest statues have vibranium carved into the stone. This makes the sculptures almost immune to the ravages of time. Woe betide the intruders who bring violence to the sacred places where Bast looks through the eyes of her panthers. A Marvel: Crisis Protocol base game is required to play.

Game content- 1 large panther statue- 2 small panther statues- 2 panther fountains- 1 mapDetails- 2 players- Age 14+- 90+ minutes

Specifications

Scan this QR code to view the product

All details, up-to-date prices and availability