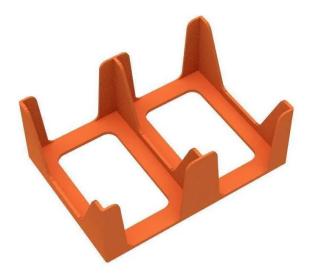

Item no.: 377456 60432 - Card holder insert for Mini American Board Game Size - 2 compartments -180

## Product Description

Feldherr plastic card holder for storing playing cards in Mini American Board Game Size format (41 mm x 63 mm). It is ideal as an insert to divide the card compartments for Standard Card Game Size of our foam inserts (e.g. HSMEQ0050BO) into two small compartments for Mini American cards. The card tray is divided into 2 compartments. Each compartment can hold up to 60 cards with sleeves or 90 unsleeved cards. So you have space for either 120 cards with sleeves or up to 180 playing cards without sleeves. Details- The insert fits into all standard card slots (approx. 97 mm x 70 mm) up to a height of 40 mmTechnical details- thermoplastic material- 3D printed in GermanyTechnical data-card holder dimensions: Length: 10 cmWidth: 7 cm Height: 4 cm - Dimensions compartments Length: 7 cmWidth: 5 cmHeight: 4 cmContent- 1 piece