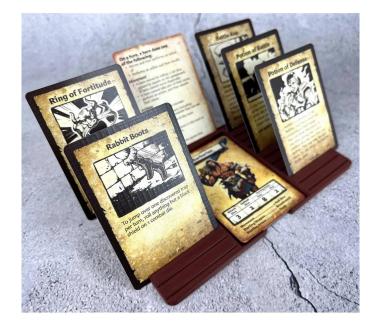

## Product Description

The plastic Feldherr Hero Dashboard simplifies character management in the game.Can't see the game because of all the chaotic cards lying around? Then you're like many other players who lose track of all the cards. How good it is that Feldherr exists.

Details- The plastic hero dashboard simplifies character management and provides a better overview on the gaming table.- You have full control. You decide which cards are managed with the dashboard.- 25 slots and a storage compartment offer space for up to 26 playing cards such as equipment cards, treasure cards, magic cards and rule overviews.- The cards naturally also fit into the slots with protective sleeves."Ready to use" - no assembly requiredTechnical data- centre storage compartment of the dashboard Dimensions: 68 mm long x 93 mm wide x 4 mm deep- dashboard dimensions: 178 mm x 102 mm x 5 mm high